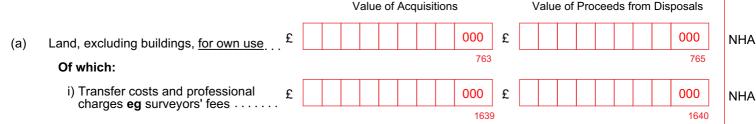

## Section E - Capital Assets (see note E)

Provide values for acquisitions, and proceeds from the disposal of capital assets that are used repeatedly to facilitate production, or provide services, for more than one year.

**Note:** information requested may not always be found on a register of capital assets, and should **include** all assets of any value, even if this is below your Asset Register threshold.

9. For this reporting period, what was the value of acquisitions and proceeds from disposal of capital assets for the following: