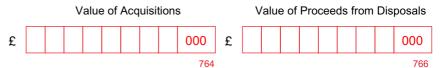

## Section E - Capital Assets (see note E)

Provide values for acquisitions, and proceeds from the disposal of capital assets that are used repeatedly to facilitate production, or provide services, for more than one year.

**Note:** information requested may not always be found on a register of capital assets, and should **include** all assets of any value, even if this is below your Asset Register threshold.

9. For this reporting period, what was the value of acquisitions and proceeds from disposal of capital assets for the following: